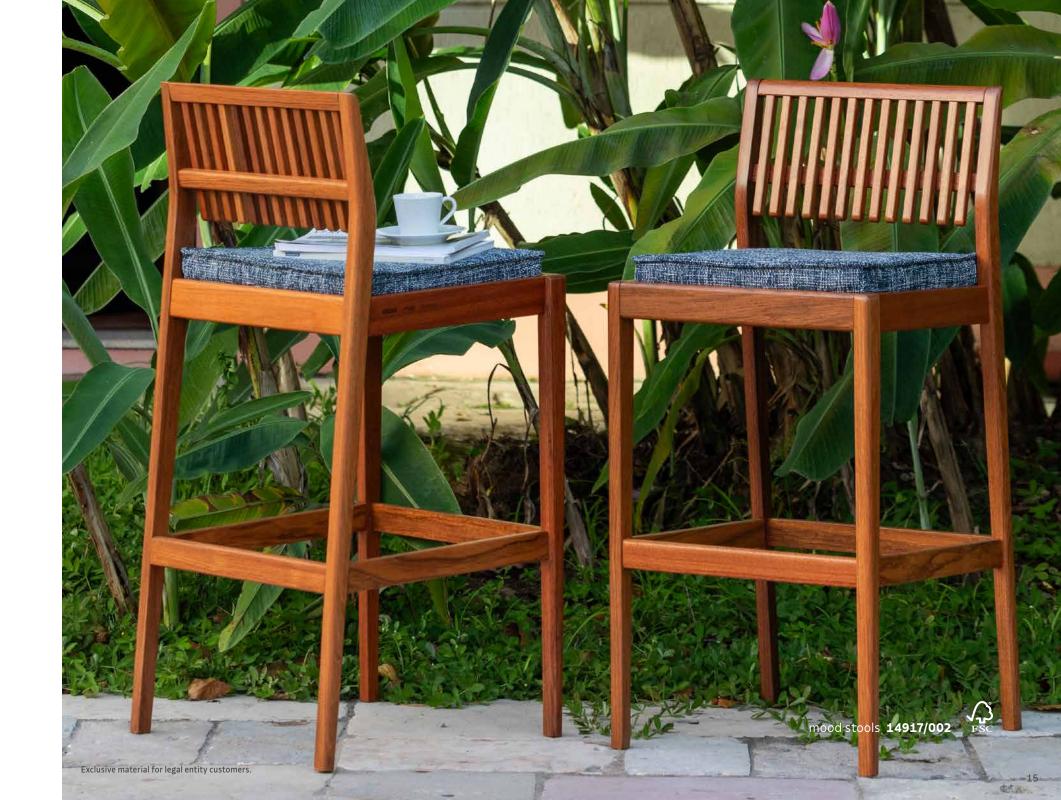

## mood stools

With six different types of upholstery, including acrylic and polyester, the stools can be added to planned kitchens and bar corners, for sharing every moment.

Enjoy the Mood.

**Д** FSC

#### chairs

14916/001 alabaster

14916/002 marine woven

14916/003 marine

14916/004 vanilla

stools

14917/000 sage green

14917/001 alabaster

14917/002

marine woven

14917/003 marine

14917/004

vanilla

14917/005 green