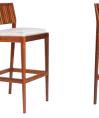

## mood tables and chair

Elegance and sophistication for meals. The table can have soapstone detailing and the chair can have six different upholstery options.

Enjoy the Mood.

С FSC

mood table **14915/371** 

き

Soapstone lends design and function. It helps to enhance the aesthetics of the furniture, in addition to being a support for serving food and adapting to hot and cold objects.

mood table **14914/371** mood chairs **14916/001** 