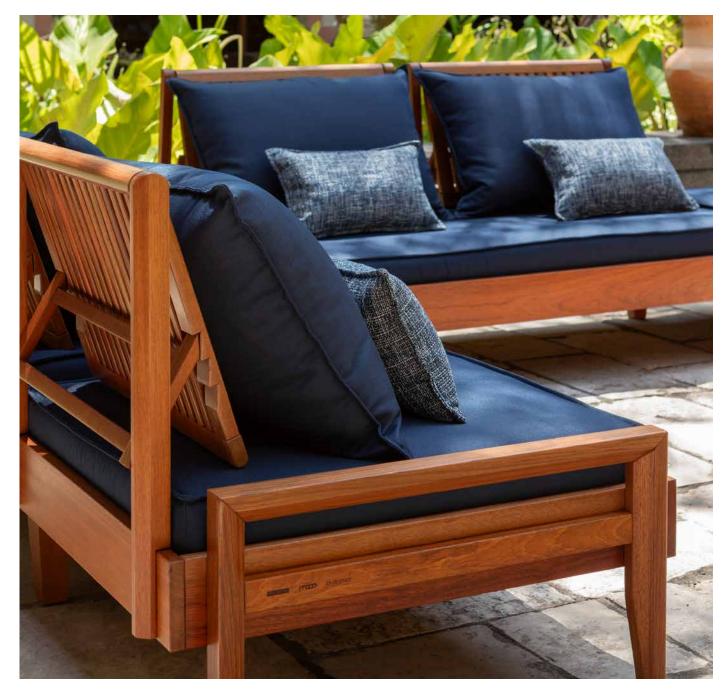

## mood armchairs, sofas and sun lounger

They were designed to offer comfort and to allow various versions of the product: with high or low armrests and soapstone support. Like the other furniture in the Collection, the backrest reclines to four different heights.

Find the Mood.

С FSC

mood armchair **14901/371** marine combination **14992/012** 

FSC

mood armchair **14901/371** alabaster combination **14990/011** FSC

Seats, backrests and cushions will have 5 possible combinations.

Reclining backrest with tilting system. This offers enhanced comfort and better accommodation in the furniture.

mood sofa **14904/371** marine combination **14991/012** 

mood armchair **14902/371** FSC marine combination **14992/012** 