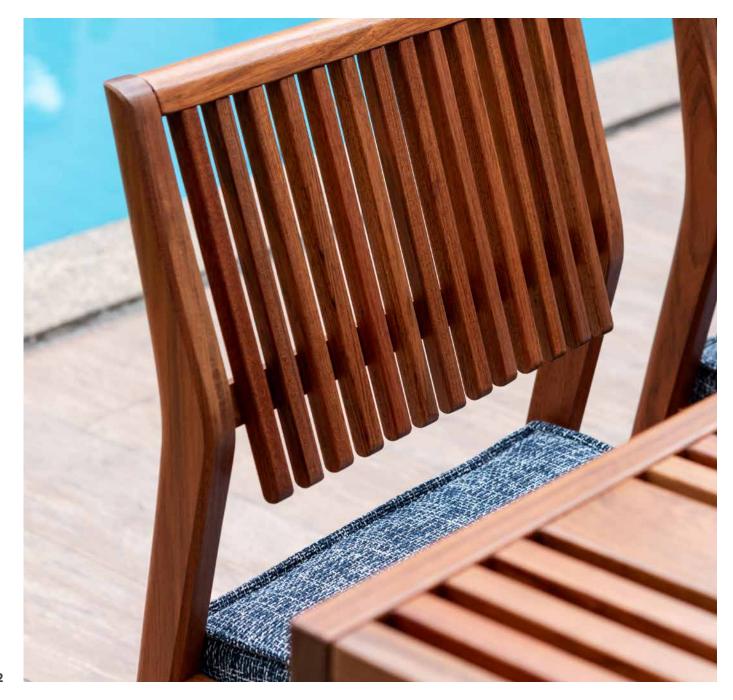

> **Д** FSC

The upholstered cushions in the Mood Collection are made of highperformance fabrics, designed and tested to withstand outdoor environments without losing their quality and beauty.

mood table 14915/371 mood chairs 14916/002

Reclining backrest with tilting system. This offers enhanced comfort and better accommodation in the furniture.

mood sofa **14904/371** marine combination **14991/012** 

mood armchair **14902/371** FSC marine combination **14992/012** 