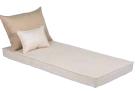

## mood armchairs, sofas and sun lounger

They were designed to offer comfort and to allow various versions of the product: with high or low armrests and soapstone support. Like the other furniture in the Collection, the backrest reclines to four different heights.

Find the Mood.

С FSC

mood armchair **14901/371** marine combination **14992/012** 

FSC

mood armchair **14901/371** alabaster combination **14990/011** FSC

Seats, backrests and cushions will have 5 possible combinations.