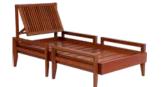

## mood armchairs, sofas and sun lounger

They were designed to offer comfort and to allow various versions of the product: with high or low armrests and soapstone support. Like the other furniture in the Collection, the backrest reclines to four different heights.

Reclining backrest with tilting system. This offers enhanced comfort and better accommodation in the furniture.

mood sofa **14904/371** marine combination **14991/012** 

mood armchair **14902/371** FSC marine combination **14992/012** 