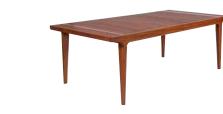

## mood tables and chair

Elegance and sophistication for meals. The table can have soapstone detailing and the chair can have six different upholstery options.

Enjoy the Mood.

С FSC

mood table **14915/371** 

き

Soapstone lends design and function. It helps to enhance the aesthetics of the furniture, in addition to being a support for serving food and adapting to hot and cold objects.

mood table **14914/371** mood chairs **14916/001** 

The tables also have a slot for soapstone.

mood sofa **14904/371** green combination **14991/014** 

2 joint connectors set **14910/371** 

mood side table 14908/371

mood rectangular table 14909/371

HIMH

mood sofa **14904/371** mood rectangular table **14991/012** 

#### tables

14914/371

14915/371