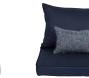

## mood armchairs, sofas and sun lounger

They were designed to offer comfort and to allow various versions of the product: with high or low armrests and soapstone support. Like the other furniture in the Collection, the backrest reclines to four different heights.

Find the Mood.

С FSC

mood armchair **14901/371** marine combination **14992/012** 

FSC

mood armchair **14901/371** alabaster combination **14990/011** FSC

Seats, backrests and cushions will have 5 possible combinations.

mood armchair **14901/371** marine combination **14992/012** 

mood bench **14907/371** marine upholstered cushion **14993/023** 

mood sun lounger 14906/371 Green combination 14992/014 FSC

mood coffee table **14908/371** mood rectangular table **14909/371** mood sofa **14904/371** alabaster combination **14991/011** 