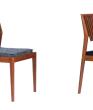

## mood armchairs, sofas and sun lounger

They were designed to offer comfort and to allow various versions of the product: with high or low armrests and soapstone support. Like the other furniture in the Collection, the backrest reclines to four different heights.

Find the Mood.

С FSC

mood armchair **14901/371** marine combination **14992/012** 

FSC

mood armchair **14901/371** alabaster combination **14990/011** FSC

Seats, backrests and cushions will have 5 possible combinations.