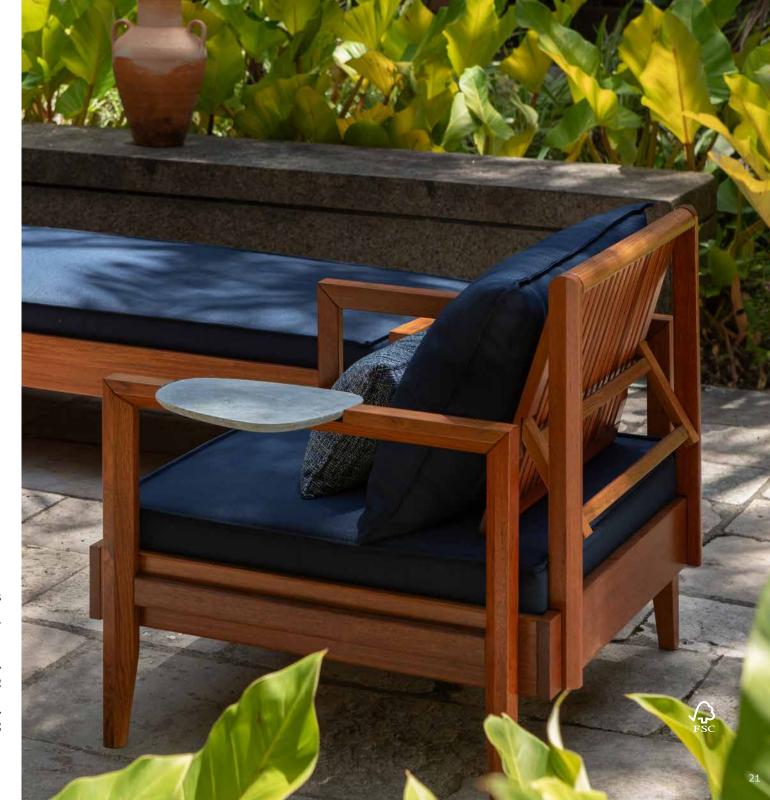

## mood armchairs, sofas and sun lounger

They were designed to offer comfort and to allow various versions of the product: with high or low armrests and soapstone support. Like the other furniture in the Collection, the backrest reclines to four different heights.

joint connectors set 14910/371

<mark>Д</mark> FSC

-21

The bench is a piece that adds beauty to spaces, providing a place to rest.

mood side table **14908/371** 

mood armchair 14901/371 green combination 14990/014 FSC