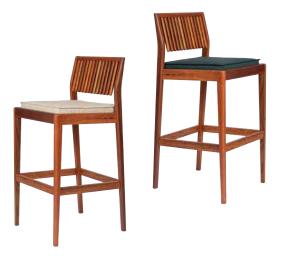

## mood stools

With six different types of upholstery, including acrylic and polyester, the stools can be added to planned kitchens and bar corners, for sharing every moment.

Enjoy the Mood.

**Д** FSC