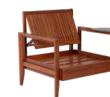

## mood armchairs, sofas and sun lounger

They were designed to offer comfort and to allow various versions of the product: with high or low armrests and soapstone support. Like the other furniture in the Collection, the backrest reclines to four different heights.

Reclining backrest with tilting system. This offers enhanced comfort and better accommodation in the furniture.

mood sofa **14904/371** marine combination **14991/012** 

mood armchair **14902/371** FSC marine combination **14992/012** 