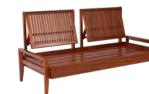

01 mood armchair **14901/371** 02 mood armchairs 14902/371 03 alabaster combinations 14990/011 01 mood side table 14908/371 01 mood sofa **14904/371** 01 alabaster combination 14991/011

01 mood bench 14907/371 01 alabaster combination 14993/02 1 01 mood rectangular table 14909/371 02 mood joint connectors set 14910/371

## mood armchairs, sofas and sun lounger

They were designed to offer comfort and to allow various versions of the product: with high or low armrests and soapstone support. Like the other furniture in the Collection, the backrest reclines to four different heights.

Find the Mood.

С FSC

mood armchair **14901/371** marine combination **14992/012** 

FSC

mood armchair **14901/371** alabaster combination **14990/011** FSC

Seats, backrests and cushions will have 5 possible combinations.