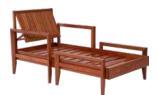

## mood armchairs, sofas and sun lounger

They were designed to offer comfort and to allow various versions of the product: with high or low armrests and soapstone support. Like the other furniture in the Collection, the backrest reclines to four different heights.

Find the Mood.

С FSC

mood armchair **14901/371** marine combination **14992/012** 

FSC

mood armchair **14901/371** alabaster combination **14990/011** FSC

Seats, backrests and cushions will have 5 possible combinations.