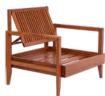

## mood armchairs, sofas and sun lounger

They were designed to offer comfort and to allow various versions of the product: with high or low armrests and soapstone support. Like the other furniture in the Collection, the backrest reclines to four different heights.

Find the Mood.

С FSC

mood armchair **14901/371** marine combination **14992/012** 

FSC

mood armchair **14901/371** alabaster combination **14990/011** FSC

Seats, backrests and cushions will have 5 possible combinations.

01 mood armchair **14901/371** 02 mood armchairs 14902/371 03 alabaster combinations 14990/011 01 mood side table 14908/371 01 mood sofa **14904/371** 01 alabaster combination 14991/011

01 mood bench 14907/371 01 alabaster combination 14993/02 1 01 mood rectangular table 14909/371 02 mood joint connectors set 14910/371