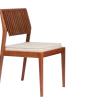

## mood tables and chair

Elegance and sophistication for meals. The table can have soapstone detailing and the chair can have six different upholstery options.

Enjoy the Mood.

С FSC

mood table **14915/371** 

き

Soapstone lends design and function. It helps to enhance the aesthetics of the furniture, in addition to being a support for serving food and adapting to hot and cold objects.

mood table **14914/371** mood chairs **14916/001** 