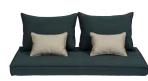

## mood armchairs, sofas and sun lounger

They were designed to offer comfort and to allow various versions of the product: with high or low armrests and soapstone support. Like the other furniture in the Collection, the backrest reclines to four different heights.

Reclining backrest with tilting system. This offers enhanced comfort and better accommodation in the furniture.

mood sofa **14904/371** marine combination **14991/012** 

mood armchair **14902/371** FSC marine combination **14992/012** 

The tables also have a slot for soapstone.

mood sofa **14904/371** green combination **14991/014** 

2 joint connectors set **14910/371** 

mood side table 14908/371

mood rectangular table 14909/371

HIMH

mood sofa **14904/371** mood rectangular table **14991/012** 