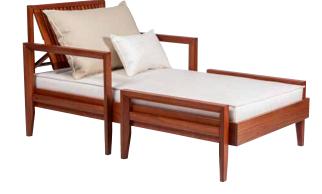

## mood armchairs, sofas and sun lounger

They were designed to offer comfort and to allow various versions of the product: with high or low armrests and soapstone support. Like the other furniture in the Collection, the backrest reclines to four different heights.

Find the Mood.

С FSC

mood armchair **14901/371** marine combination **14992/012** 

FSC

mood armchair **14901/371** alabaster combination **14990/011** FSC

Seats, backrests and cushions will have 5 possible combinations.