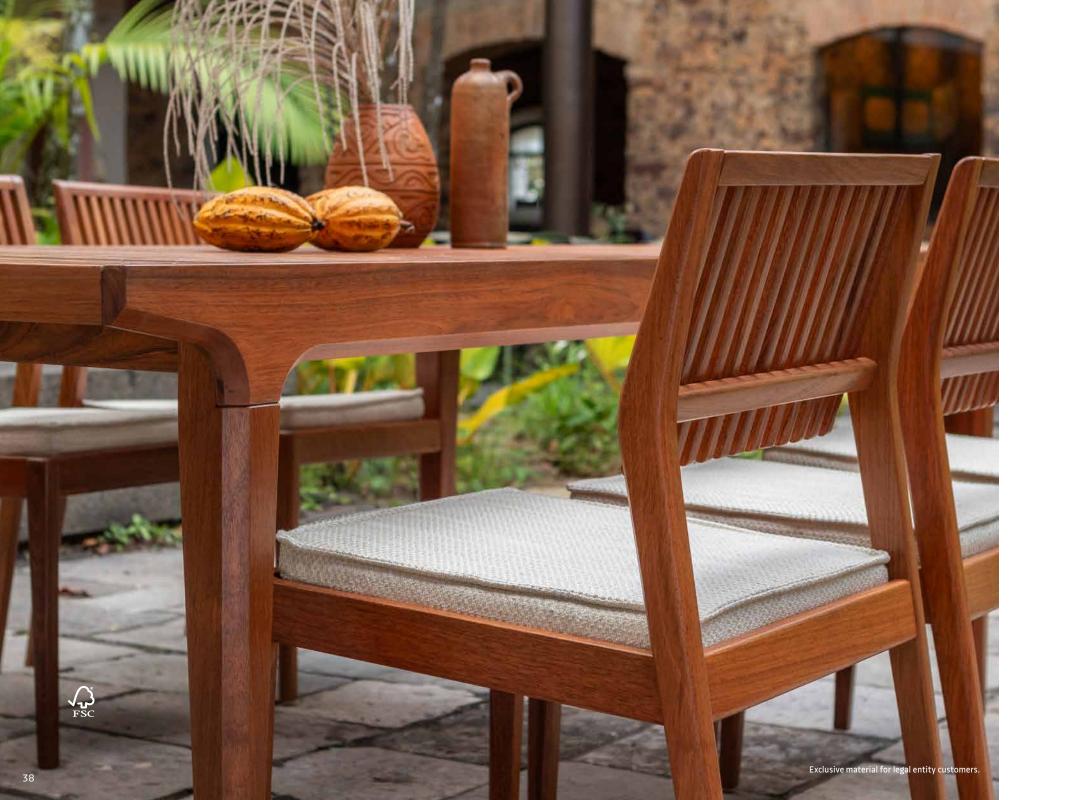

## mood tables and chair

Elegance and sophistication for meals. The table can have soapstone detailing and the chair can have six different upholstery options.

Enjoy the Mood.

С FSC

mood table **14915/371** 

き

Soapstone lends design and function. It helps to enhance the aesthetics of the furniture, in addition to being a support for serving food and adapting to hot and cold objects.

mood table **14914/371** mood chairs **14916/001** 

**A** FSC

mood chair **14916/002** 