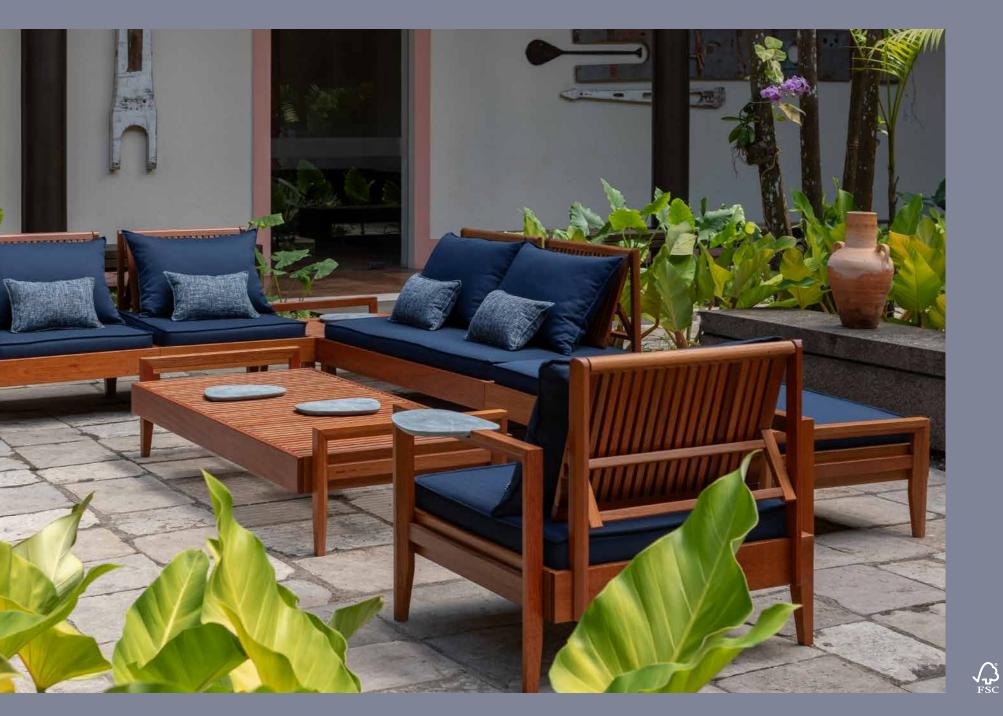

# design by

Brazilian designer Bruno Faucz proposes a modular collection with solutions for different needs, which allows products to be composed according to the user's needs and "mood". For this reason, he named the result of his creation Mood.

11/1/11.

Made entirely of Jatobá wood, the Mood Collection allows for various compositions using its different furniture pieces. It also features an additional organic element, a kind of "foreign body" – as the creator himself calls it – which aims to provide not only aesthetic contrast but also refinement to the pieces and their compositions.

## mood armchairs, sofas and sun lounger

They were designed to offer comfort and to allow various versions of the product: with high or low armrests and soapstone support. Like the other furniture in the Collection, the backrest reclines to four different heights.

## mood bench and tables

Complementing the Collection with great comfort and functionality, the Mood bench fits in with all the other furniture items and is a great choice for modular sets.

Feel the Mood!