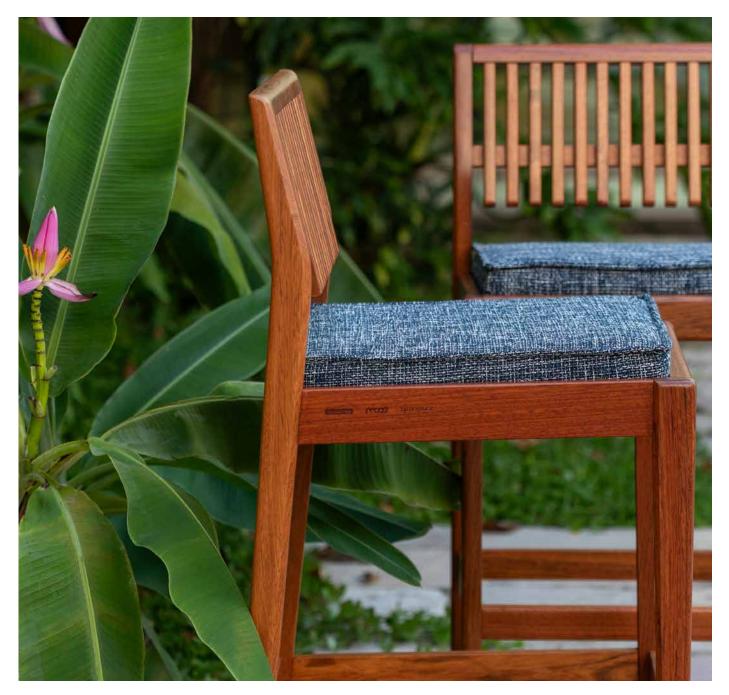

## mood stools

With six different types of upholstery, including acrylic and polyester, the stools can be added to planned kitchens and bar corners, for sharing every moment.

Enjoy the Mood.

**Д** FSC

#### chairs

14916/001 alabaster

14916/002 marine woven

14916/003 marine

14916/004 vanilla

stools

14917/000 sage green

14917/001 alabaster

14917/002

marine woven

14917/003 marine

14917/004

vanilla

14917/005 green