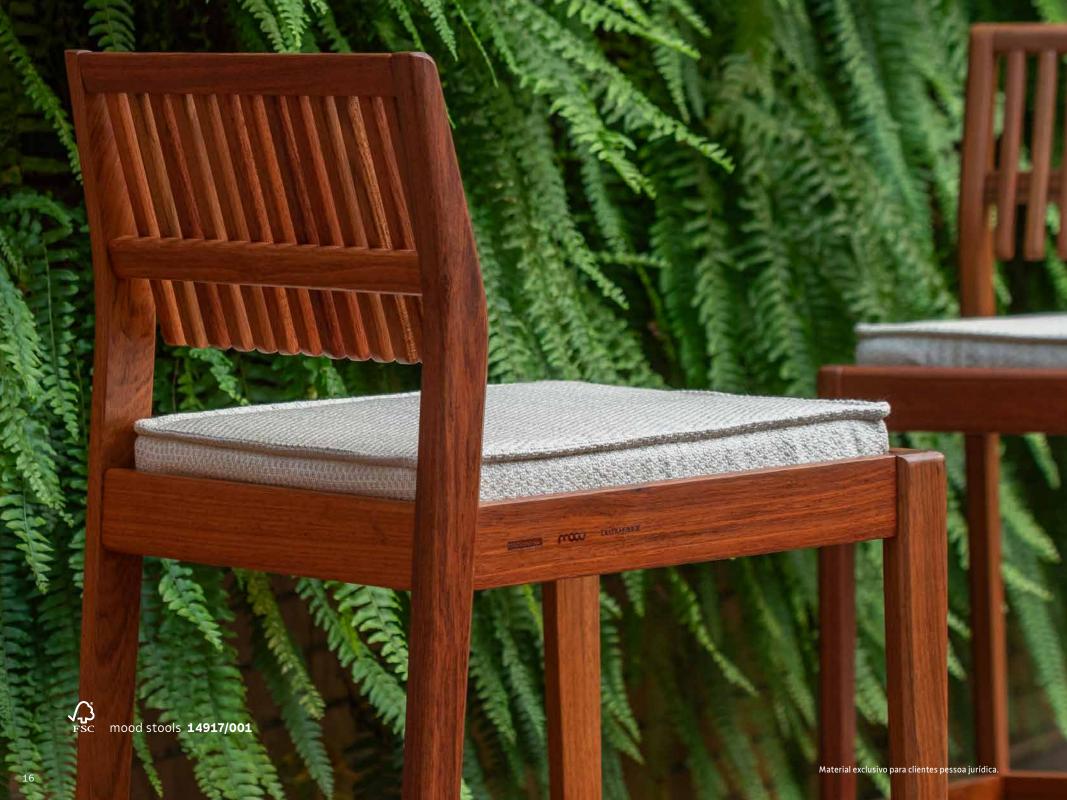

## mood stools

With six different types of upholstery, including acrylic and polyester, the stools can be added to planned kitchens and bar corners, for sharing every moment.

Enjoy the Mood.

**Д** FSC

#### chairs

14916/001 alabaster

14916/002 marine woven

14916/003 marine

14916/004 vanilla

stools

14917/000 sage green

14917/001 alabaster

14917/002

marine woven

14917/003 marine

14917/004

vanilla

14917/005 green