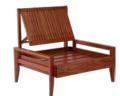

## mood armchairs, sofas and sun lounger

They were designed to offer comfort and to allow various versions of the product: with high or low armrests and soapstone support. Like the other furniture in the Collection, the backrest reclines to four different heights.

joint connectors set 14910/371

<mark>Д</mark> FSC

-21

The bench is a piece that adds beauty to spaces, providing a place to rest.

mood side table **14908/371** 

mood armchair 14901/371 green combination 14990/014 FSC