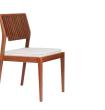

## mood tables and chair

Elegance and sophistication for meals. The table can have soapstone detailing and the chair can have six different upholstery options.

Enjoy the Mood.

С FSC

mood table **14915/371** 

き

Soapstone lends design and function. It helps to enhance the aesthetics of the furniture, in addition to being a support for serving food and adapting to hot and cold objects.

mood table **14914/371** mood chairs **14916/001** 