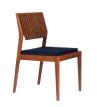

## mood tables and chair

Elegance and sophistication for meals. The table can have soapstone detailing and the chair can have six different upholstery options.

Enjoy the Mood.

С FSC

mood table **14915/371** 

き

Soapstone lends design and function. It helps to enhance the aesthetics of the furniture, in addition to being a support for serving food and adapting to hot and cold objects.

mood table **14914/371** mood chairs **14916/001** 