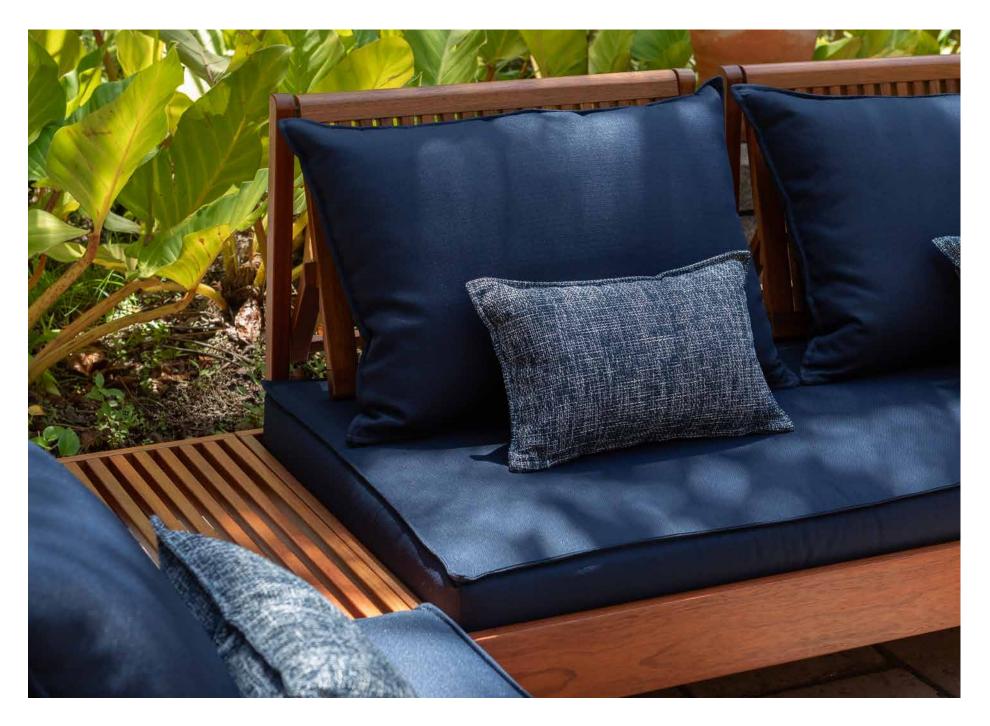

## mood armchairs, sofas and sun lounger

They were designed to offer comfort and to allow various versions of the product: with high or low armrests and soapstone support. Like the other furniture in the Collection, the backrest reclines to four different heights.

Find the Mood.

С FSC

mood armchair **14901/371** marine combination **14992/012** 

FSC

mood armchair **14901/371** alabaster combination **14990/011** FSC

Seats, backrests and cushions will have 5 possible combinations.

Reclining backrest with tilting system. This offers enhanced comfort and better accommodation in the furniture.

mood sofa **14904/371** marine combination **14991/012** 

mood armchair **14902/371** FSC marine combination **14992/012** 