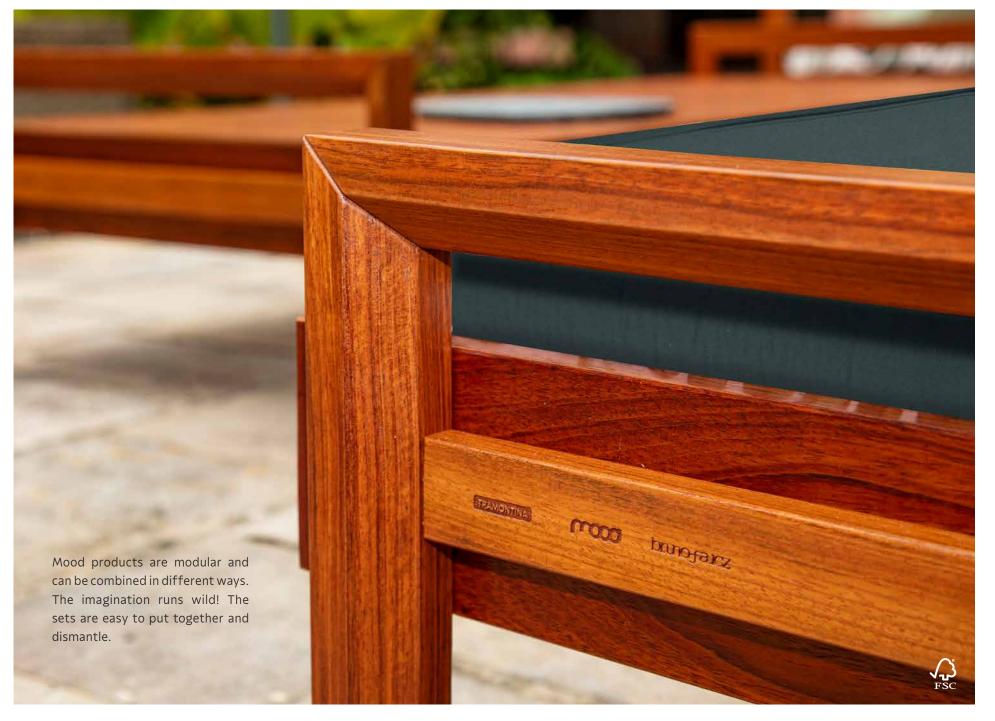

11/1/11.

Made entirely of Jatobá wood, the Mood Collection allows for various compositions using its different furniture pieces. It also features an additional organic element, a kind of "foreign body" – as the creator himself calls it – which aims to provide not only aesthetic contrast but also refinement to the pieces and their compositions.

# design by

Brazilian designer Bruno Faucz proposes a modular collection with solutions for different needs, which allows products to be composed according to the user's needs and "mood". For this reason, he named the result of his creation Mood.