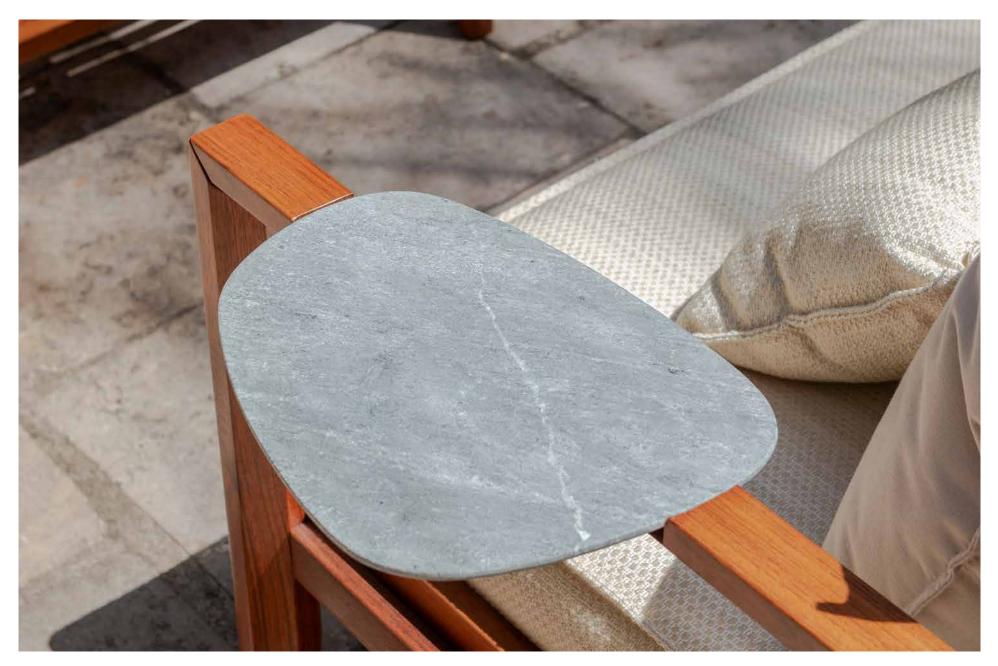

き

Soapstone lends design and function. It helps to enhance the aesthetics of the furniture, in addition to being a support for serving food and adapting to hot and cold objects.

mood table **14914/371** mood chairs **14916/001** 

The tables also have a slot for soapstone.

mood sofa **14904/371** green combination **14991/014** 

2 joint connectors set **14910/371** 

mood side table 14908/371

mood rectangular table 14909/371

HIMH

mood sofa **14904/371** mood rectangular table **14991/012** 