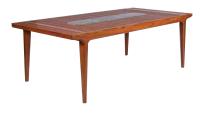

## mood tables and chair

Elegance and sophistication for meals. The table can have soapstone detailing and the chair can have six different upholstery options.

Enjoy the Mood.

С FSC

mood table **14915/371** 

き

Soapstone lends design and function. It helps to enhance the aesthetics of the furniture, in addition to being a support for serving food and adapting to hot and cold objects.

mood table **14914/371** mood chairs **14916/001** 

The tables also have a slot for soapstone.

mood sofa **14904/371** green combination **14991/014** 

2 joint connectors set **14910/371** 

mood side table 14908/371

mood rectangular table 14909/371

HIMH

mood sofa **14904/371** mood rectangular table **14991/012** 

#### tables

14914/371

14915/371