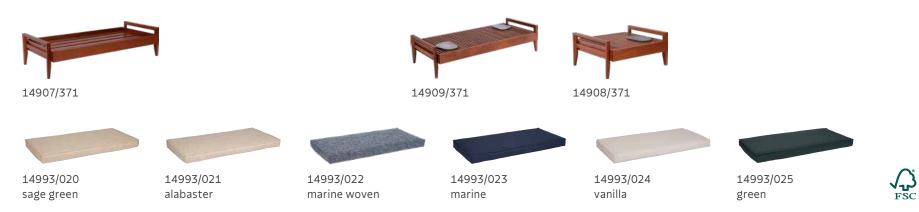

01 mood armchair **14901/371** 02 mood armchairs 14902/371 03 alabaster combinations 14990/011 01 mood side table 14908/371 01 mood sofa **14904/371** 01 alabaster combination 14991/011

01 mood bench 14907/371 01 alabaster combination 14993/02 1 01 mood rectangular table 14909/371 02 mood joint connectors set 14910/371

## mood bench and tables

Complementing the Collection with great comfort and functionality, the Mood bench fits in with all the other furniture items and is a great choice for modular sets.

Feel the Mood!

С FSC

mood rectangular table 14909/371

mood bench **14907/371** alabaster upholstered cushion **14993/021** 

1111

Square and side table options, with armrests or without armrests – everything to form a perfect modular set.

joint connectors set 14910/371

<mark>Д</mark> FSC

-21

The bench is a piece that adds beauty to spaces, providing a place to rest.

mood side table **14908/371** 

mood armchair 14901/371 green combination 14990/014 FSC

### **bench** [furniture sku + fabric sku]