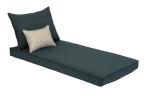

## mood armchairs, sofas and sun lounger

They were designed to offer comfort and to allow various versions of the product: with high or low armrests and soapstone support. Like the other furniture in the Collection, the backrest reclines to four different heights.

Find the Mood.

С FSC

mood armchair **14901/371** marine combination **14992/012** 

FSC

mood armchair **14901/371** alabaster combination **14990/011** FSC

Seats, backrests and cushions will have 5 possible combinations.