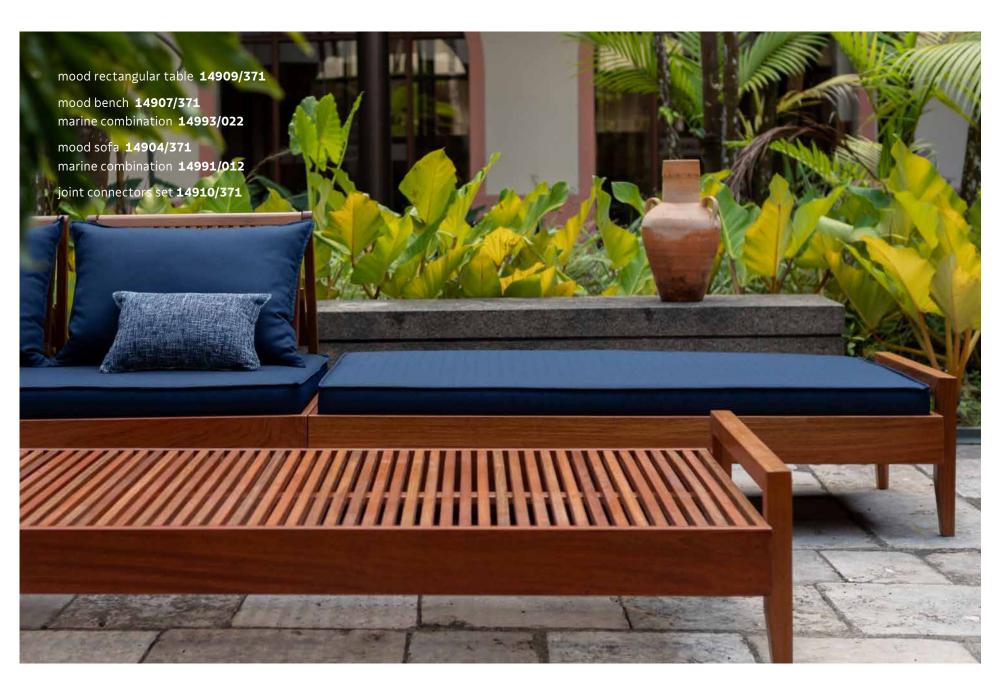

01 mood armchair **14901/371** 02 mood armchairs 14902/371 03 alabaster combinations 14990/011 01 mood side table 14908/371 01 mood sofa **14904/371** 01 alabaster combination 14991/011

01 mood bench 14907/371 01 alabaster combination 14993/02 1 01 mood rectangular table 14909/371 02 mood joint connectors set 14910/371

mood armchair **14901/371** marine combination **14992/012** 

mood bench **14907/371** marine upholstered cushion **14993/023** 

mood sun lounger 14906/371 Green combination 14992/014 FSC

mood coffee table **14908/371** mood rectangular table **14909/371** mood sofa **14904/371** alabaster combination **14991/011** 