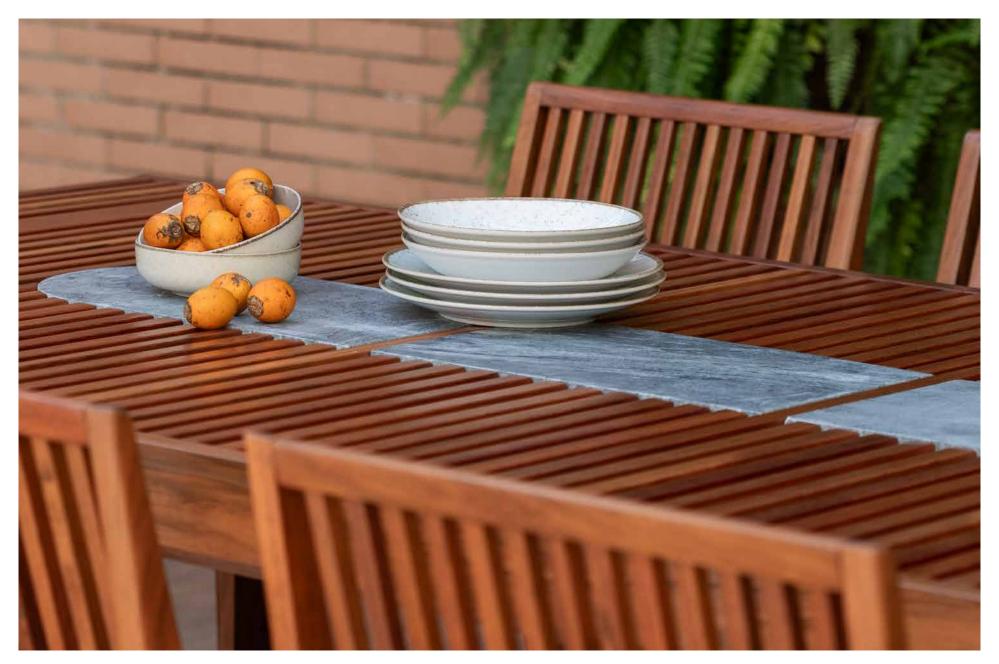

き

Soapstone lends design and function. It helps to enhance the aesthetics of the furniture, in addition to being a support for serving food and adapting to hot and cold objects.

mood table **14914/371** mood chairs **14916/001** 

## mood tables and chair

Elegance and sophistication for meals. The table can have soapstone detailing and the chair can have six different upholstery options.

Enjoy the Mood.

С FSC

mood table **14915/371** 