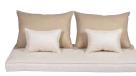

## mood armchairs, sofas and sun lounger

They were designed to offer comfort and to allow various versions of the product: with high or low armrests and soapstone support. Like the other furniture in the Collection, the backrest reclines to four different heights.

Find the Mood.

С FSC

mood armchair **14901/371** marine combination **14992/012** 

FSC

mood armchair **14901/371** alabaster combination **14990/011** FSC

Seats, backrests and cushions will have 5 possible combinations.

mood armchair **14901/371** marine combination **14992/012** 

mood bench **14907/371** marine upholstered cushion **14993/023** 

mood sun lounger 14906/371 Green combination 14992/014 FSC

mood coffee table **14908/371** mood rectangular table **14909/371** mood sofa **14904/371** alabaster combination **14991/011** 