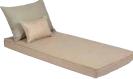

## mood armchairs, sofas and sun lounger

They were designed to offer comfort and to allow various versions of the product: with high or low armrests and soapstone support. Like the other furniture in the Collection, the backrest reclines to four different heights.

Find the Mood.

С FSC

mood armchair **14901/371** marine combination **14992/012** 

FSC

mood armchair **14901/371** alabaster combination **14990/011** FSC

Seats, backrests and cushions will have 5 possible combinations.