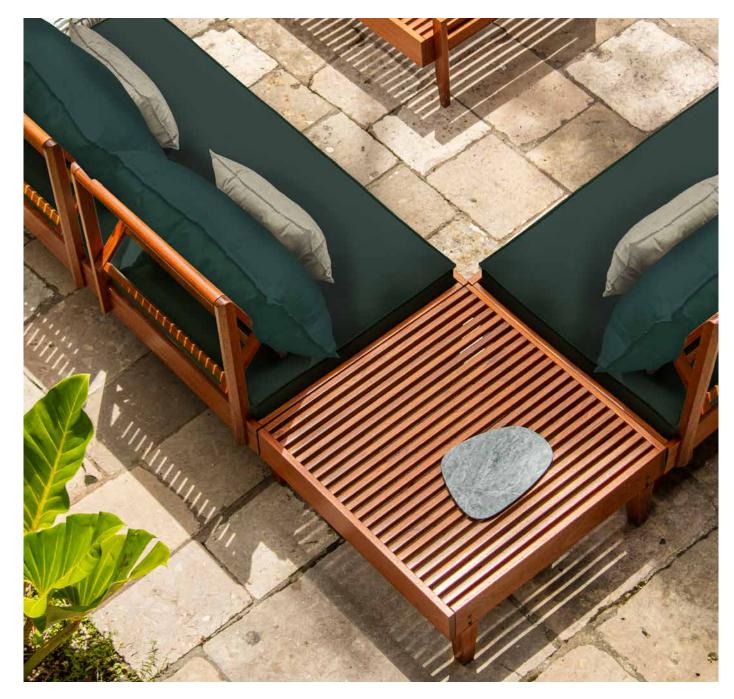

## mood bench and tables

Complementing the Collection with great comfort and functionality, the Mood bench fits in with all the other furniture items and is a great choice for modular sets.

Feel the Mood!

С FSC

mood rectangular table 14909/371

mood bench **14907/371** alabaster upholstered cushion **14993/021** 

1111

Square and side table options, with armrests or without armrests – everything to form a perfect modular set.

The tables also have a slot for soapstone.

mood sofa **14904/371** green combination **14991/014** 

2 joint connectors set **14910/371** 

mood side table 14908/371

mood rectangular table 14909/371

HIMH

mood sofa **14904/371** mood rectangular table **14991/012** 