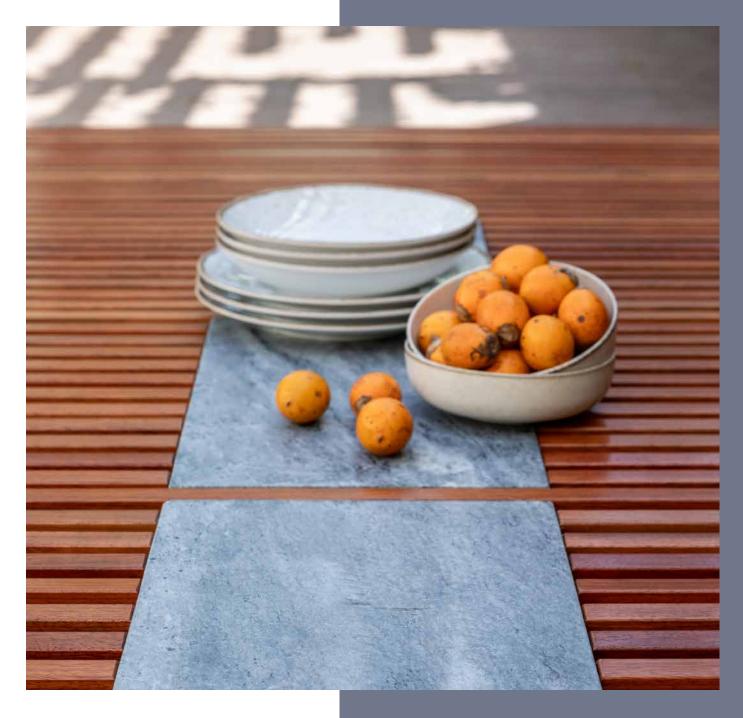

## mood tables and chair

Elegance and sophistication for meals. The table can have soapstone detailing and the chair can have six different upholstery options.

Enjoy the Mood.

С FSC

mood table **14915/371** 

き

Soapstone lends design and function. It helps to enhance the aesthetics of the furniture, in addition to being a support for serving food and adapting to hot and cold objects.

mood table **14914/371** mood chairs **14916/001** 