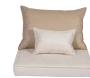

## mood armchairs, sofas and sun lounger

They were designed to offer comfort and to allow various versions of the product: with high or low armrests and soapstone support. Like the other furniture in the Collection, the backrest reclines to four different heights.

Find the Mood.

С FSC

mood armchair **14901/371** marine combination **14992/012** 

FSC

mood armchair **14901/371** alabaster combination **14990/011** FSC

Seats, backrests and cushions will have 5 possible combinations.

mood armchair **14901/371** marine combination **14992/012** 

mood bench **14907/371** marine upholstered cushion **14993/023** 

mood sun lounger 14906/371 Green combination 14992/014 FSC

mood coffee table **14908/371** mood rectangular table **14909/371** mood sofa **14904/371** alabaster combination **14991/011** 