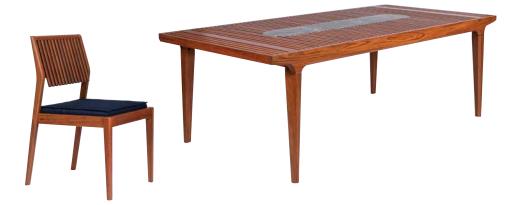

## mood tables and chair

Elegance and sophistication for meals. The table can have soapstone detailing and the chair can have six different upholstery options.

Enjoy the Mood.

С FSC

mood table **14915/371** 

き

Soapstone lends design and function. It helps to enhance the aesthetics of the furniture, in addition to being a support for serving food and adapting to hot and cold objects.

mood table **14914/371** mood chairs **14916/001** 

**A** FSC

mood chair **14916/002** 